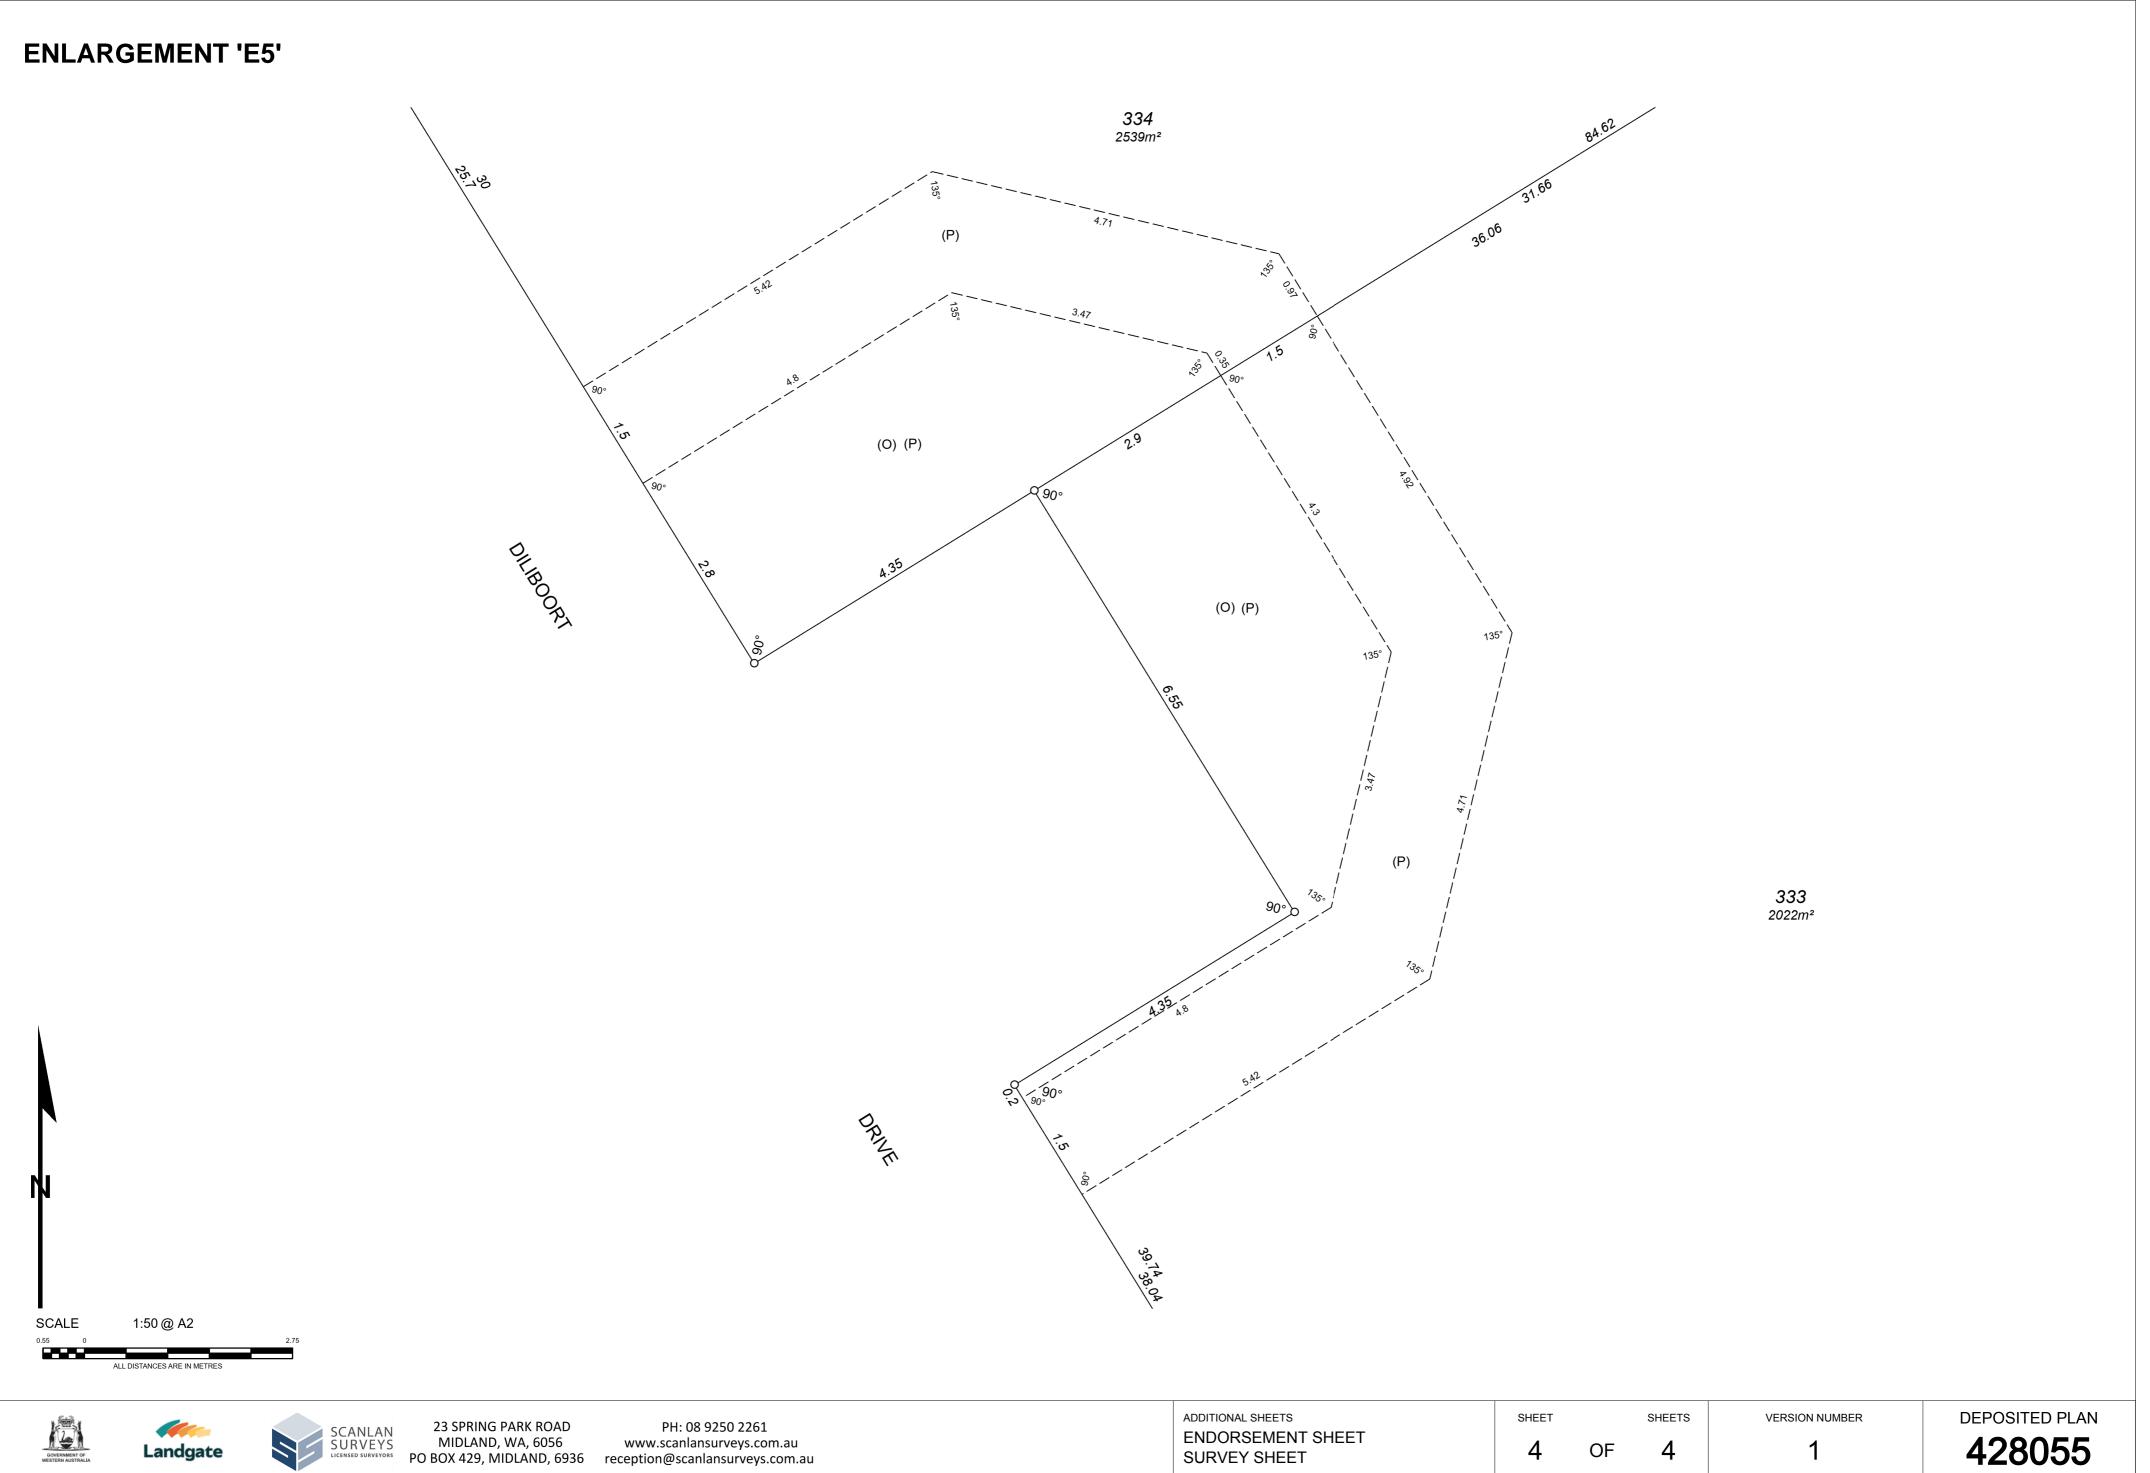

#### **New Interests**

| Subject | Purpose                                         | Statutory Reference                       | Origin    | Land Burdened                    | Benefit To                             | Comments                   |
|---------|-------------------------------------------------|-------------------------------------------|-----------|----------------------------------|----------------------------------------|----------------------------|
| (A)     | EASEMENT (Drainage)                             | SEC. 167 OF THE P&D ACT 2005, REG. 33 (E) | THIS PLAN | LOT 338                          | SHIRE OF MUNDARING                     |                            |
| (O)     | RESTRICTIVE<br>COVENANT                         | SEC. 129BA OF THE TLA 1893                | DOC       | LOT(S) 333-334                   | ELECTRICITY<br>NETWORKS<br>CORPORATION | FIRE<br>PROTECTION<br>ZONE |
|         | RESTRICTIVE<br>COVENANT                         | SEC. 129BA OF THE TLA 1893                | DOC       | LOT(S) 321, 323-<br>324, 329-338 | SHIRE OF MUNDARING                     | BUILDING<br>RESTRICTIONS   |
| (C)     | EASEMENT (Drainage)                             | SEC. 136C OF THE TLA 1893                 | THIS PLAN | LOT 323                          | Lots on this plan<br>321-322           |                            |
| (B)     | EASEMENT (Drainage)                             | SEC. 136C OF THE TLA 1893                 | THIS PLAN | LOT 322                          | Lots on this plan 321                  |                            |
| (D)     | EASEMENT (Drainage)                             | SEC. 136C OF THE TLA 1893                 | THIS PLAN | LOT 324                          | Lots on this plan<br>321-323           |                            |
| (H)     | EASEMENT (Drainage)                             | SEC. 136C OF THE TLA 1893                 | THIS PLAN | LOT 328                          | Lots on this plan 321-327              |                            |
| (E)     | EASEMENT (Drainage)                             | SEC. 136C OF THE TLA 1893                 | THIS PLAN | LOT 325                          | Lots on this plan<br>321-324           |                            |
| (G)     | EASEMENT (Drainage)                             | SEC. 136C OF THE TLA 1893                 | THIS PLAN | LOT 327                          | Lots on this plan<br>321-326           |                            |
| (F)     | EASEMENT (Drainage)                             | SEC. 136C OF THE TLA 1893                 | THIS PLAN | LOT 326                          | Lots on this plan<br>321-325           |                            |
| (I)     | EASEMENT (Drainage)                             | SEC. 136C OF THE TLA 1893                 | THIS PLAN | LOT 332                          | Lots on this plan 333                  |                            |
| (K)     | EASEMENT (Drainage)                             | SEC. 136C OF THE TLA 1893                 | THIS PLAN | LOT 335                          | Lots on this plan<br>332-334           |                            |
| (J)     | EASEMENT (Drainage)                             | SEC. 136C OF THE TLA 1893                 | THIS PLAN | LOT 334                          | Lots on this plan<br>332-333           |                            |
| (M)     | ) EASEMENT (Drainage) SEC. 136C OF THE TLA 1893 |                                           | THIS PLAN | LOT 337                          | Lots on this plan<br>332-336           |                            |
| (L)     | EASEMENT (Drainage) SEC. 136C OF THE TLA 1893   |                                           | THIS PLAN | LOT 336                          | Lots on this plan<br>332-335           |                            |
| (N)     | EASEMENT (Drainage)                             | SEC. 136C OF THE TLA 1893                 | THIS PLAN | LOT 338                          | Lots on this plan<br>332-337           |                            |

#### **New Memorials and Notifications**

| Subject | Purpose                                                         | Statutory Reference          | Origin | Land Burdened  | Benefit To | Comments                                        |
|---------|-----------------------------------------------------------------|------------------------------|--------|----------------|------------|-------------------------------------------------|
|         | NOTIFICATION (Hazards or Other Factors)                         | SEC. 165 OF THE P&D ACT 2005 | DOC    | LOT(S) 321-331 |            | MOSQUITO<br>BREEDING AREA                       |
|         | NOTIFICATION (Hazards or Other Factors)                         | SEC. 165 OF THE P&D ACT 2005 | DOC    | LOT(S) 321-331 |            | BUSHFIRE<br>PRONE AREA                          |
| (P)     | NOTIFICATION (Factors<br>Affecting Use or<br>Enjoyment of Land) | SEC. 70A OF THE TLA 1893     | DOC    | LOT(S) 333-334 |            | TRANSFORMER<br>NOISE                            |
|         | NOTIFICATION (Factors<br>Affecting Use or<br>Enjoyment of Land) | SEC. 70A OF THE TLA 1893     | DOC    | LOT(S) 321-331 |            | NO<br>RETICULATED<br>SEWER                      |
|         | NOTIFICATION (Factors<br>Affecting Use or<br>Enjoyment of Land) | SEC. 70A OF THE TLA 1893     | DOC    | LOT(S) 332-338 |            | ONSITE SECONDARY TREATMENT OF SEWERAGE REQUIRED |