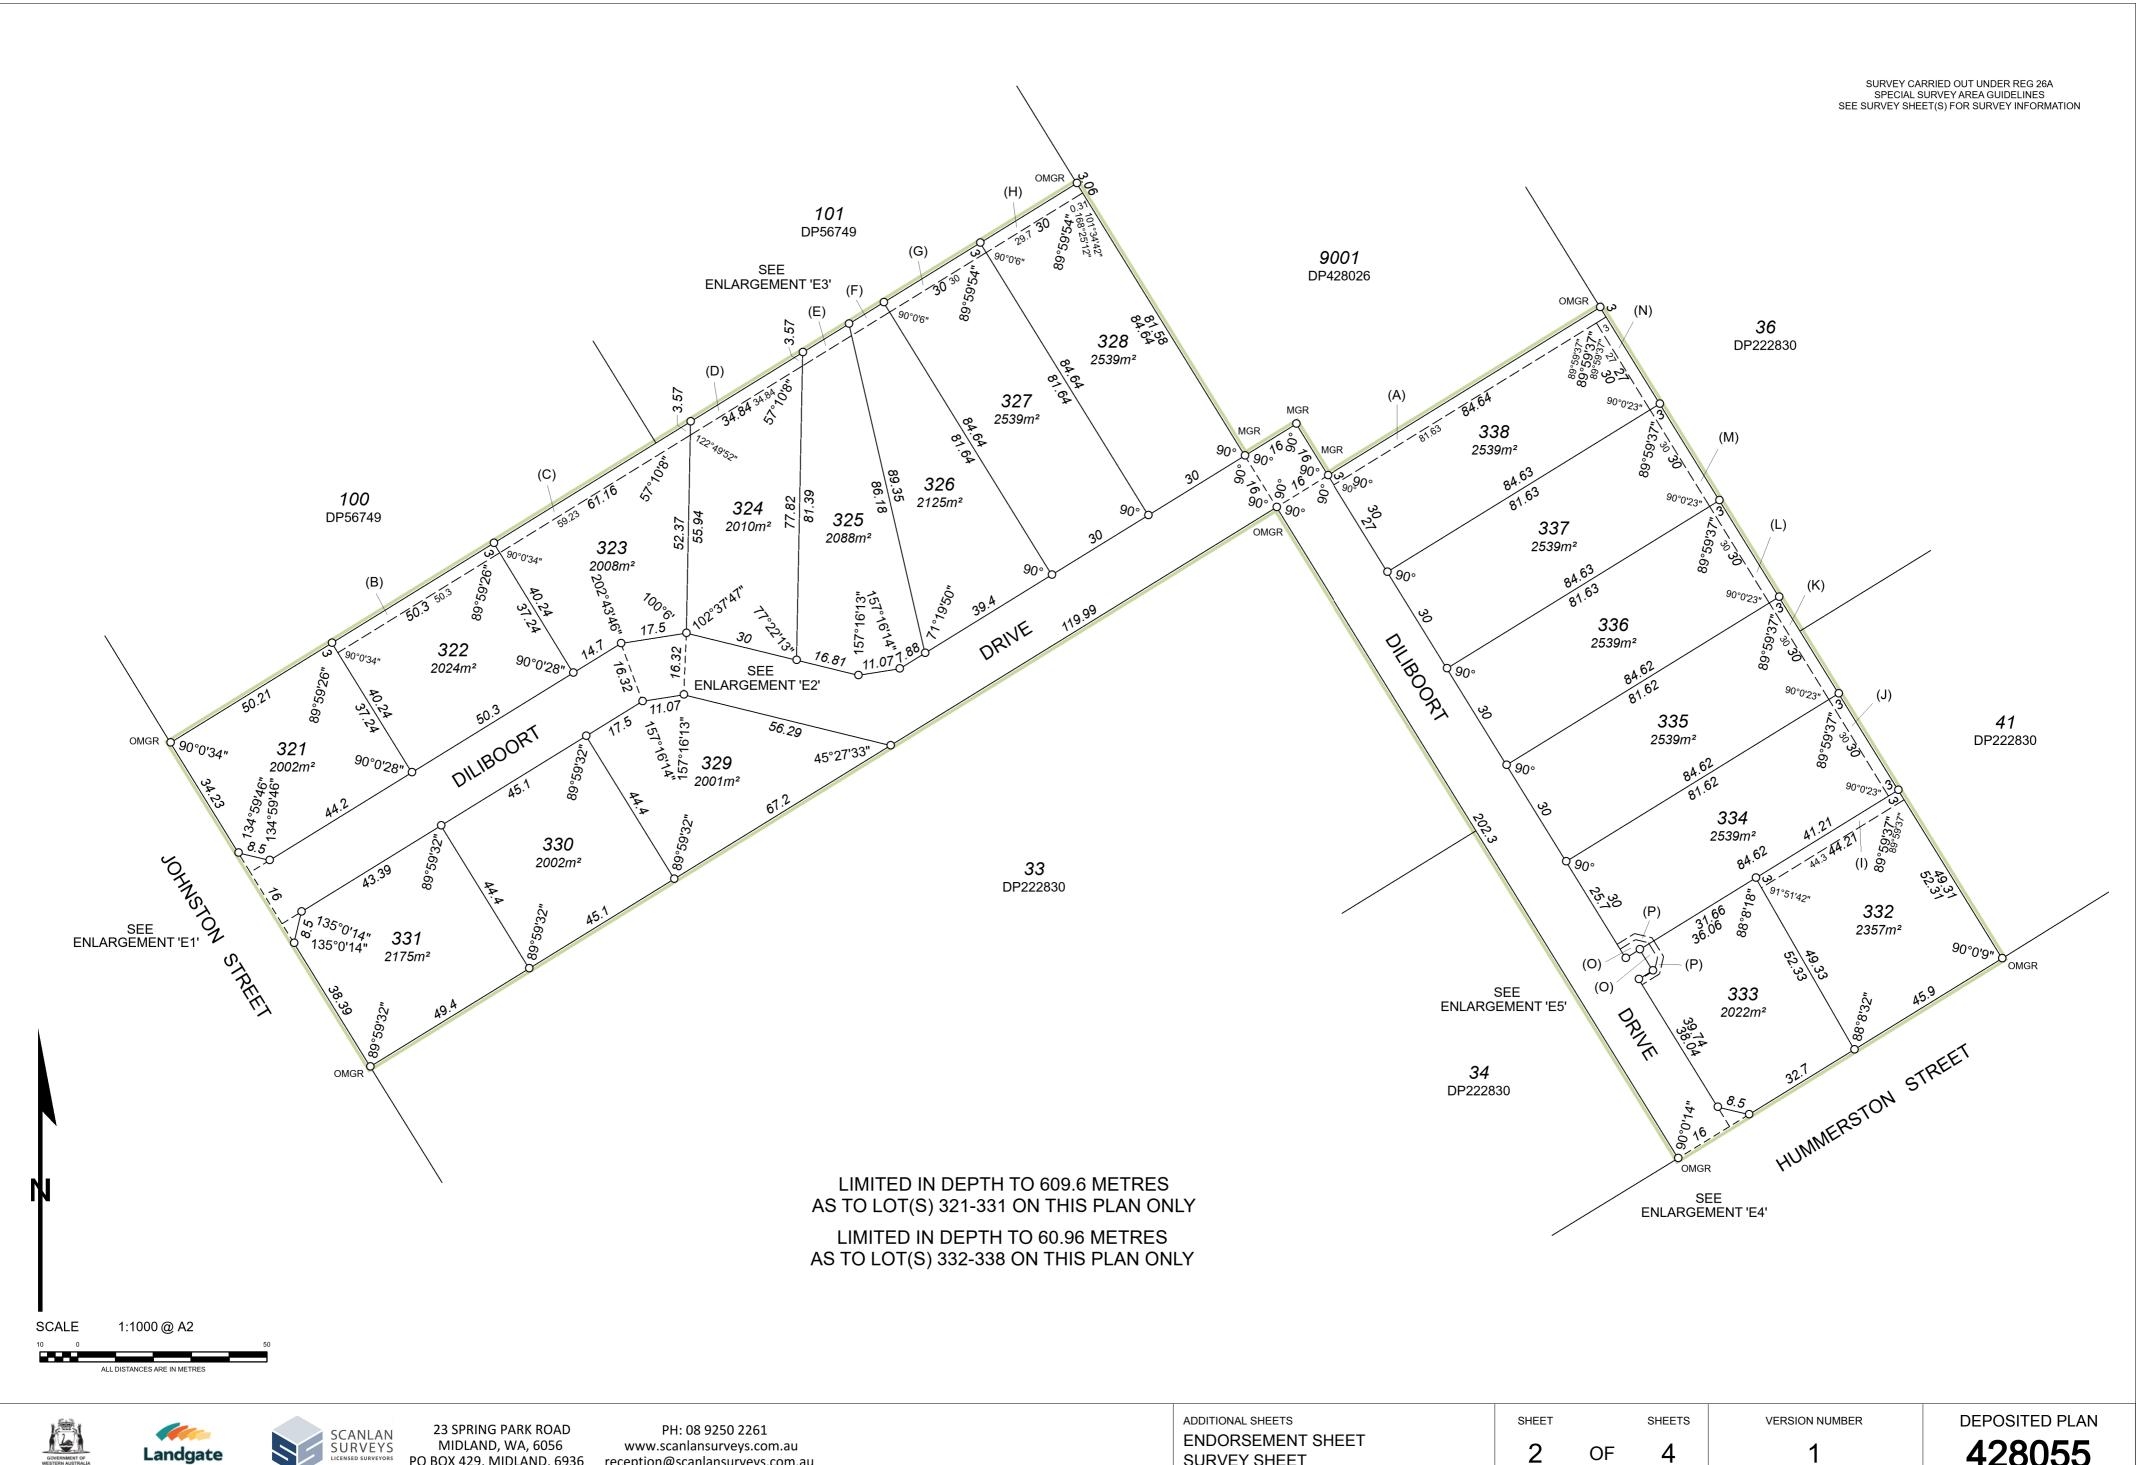

# Plan Heading

LOTS 321-338, ROADS AND EASEMENTS

#### Roads

| New Road or Extension (Road Name Approval) | Yes |
|--------------------------------------------|-----|

| Road Name       | Locality     |
|-----------------|--------------|
| DILIBOORT DRIVE | MOUNT HELENA |

# Former Tenure

| _ | New Lot / Land | Parent Plan Number | Parent Lot Number | Title Reference | Parent Subject Land Description |
|---|----------------|--------------------|-------------------|-----------------|---------------------------------|
| _ | 321-331        | DP222830           | LOT 32            | 1154-557        |                                 |
|   | 332-338        | DP428026           | LOT 140           |                 |                                 |

#### Former Tenure Interest and Notifications

| Subject Former Tenure |                                       | Action | Lots On<br>This Plan | Origin      | Endorsement                                                                              | Comments |
|-----------------------|---------------------------------------|--------|----------------------|-------------|------------------------------------------------------------------------------------------|----------|
|                       | 32/DP222830 Brought forward (in full) |        | LOTS 321-<br>331     | DOC Q182714 | EASEMENT BENEFIT FOR DRAINAGE PURPOSES - SEE DEPOSITED PLAN 425578 REGISTERED 22/10/2024 |          |

#### **New Interests**

| Subject | Purpose                                         | Statutory Reference                       | Origin    | Land Burdened                    | Benefit To                             | Comments                   |
|---------|-------------------------------------------------|-------------------------------------------|-----------|----------------------------------|----------------------------------------|----------------------------|
| (A)     | EASEMENT (Drainage)                             | SEC. 167 OF THE P&D ACT 2005, REG. 33 (E) | THIS PLAN | LOT 338                          | SHIRE OF MUNDARING                     |                            |
| (O)     | RESTRICTIVE<br>COVENANT                         | SEC. 129BA OF THE TLA 1893                | DOC       | LOT(S) 333-334                   | ELECTRICITY<br>NETWORKS<br>CORPORATION | FIRE<br>PROTECTION<br>ZONE |
|         | RESTRICTIVE<br>COVENANT                         | SEC. 129BA OF THE TLA 1893                | DOC       | LOT(S) 321, 323-<br>324, 329-338 | SHIRE OF MUNDARING                     | BUILDING<br>RESTRICTIONS   |
| (C)     | EASEMENT (Drainage)                             | SEC. 136C OF THE TLA 1893                 | THIS PLAN | LOT 323                          | Lots on this plan<br>321-322           |                            |
| (B)     | EASEMENT (Drainage)                             | SEC. 136C OF THE TLA 1893                 | THIS PLAN | LOT 322                          | Lots on this plan 321                  |                            |
| (D)     | EASEMENT (Drainage)                             | SEC. 136C OF THE TLA 1893                 | THIS PLAN | LOT 324                          | Lots on this plan<br>321-323           |                            |
| (H)     | EASEMENT (Drainage)                             | SEC. 136C OF THE TLA 1893                 | THIS PLAN | LOT 328                          | Lots on this plan 321-327              |                            |
| (E)     | EASEMENT (Drainage)                             | SEC. 136C OF THE TLA 1893                 | THIS PLAN | LOT 325                          | Lots on this plan<br>321-324           |                            |
| (G)     | EASEMENT (Drainage)                             | SEC. 136C OF THE TLA 1893                 | THIS PLAN | LOT 327                          | Lots on this plan<br>321-326           |                            |
| (F)     | EASEMENT (Drainage)                             | SEC. 136C OF THE TLA 1893                 | THIS PLAN | LOT 326                          | Lots on this plan<br>321-325           |                            |
| (I)     | EASEMENT (Drainage)                             | SEC. 136C OF THE TLA 1893                 | THIS PLAN | LOT 332                          | Lots on this plan 333                  |                            |
| (K)     | EASEMENT (Drainage)                             | SEC. 136C OF THE TLA 1893                 | THIS PLAN | LOT 335                          | Lots on this plan<br>332-334           |                            |
| (J)     | EASEMENT (Drainage)                             | SEC. 136C OF THE TLA 1893                 | THIS PLAN | LOT 334                          | Lots on this plan<br>332-333           |                            |
| (M)     | ) EASEMENT (Drainage) SEC. 136C OF THE TLA 1893 |                                           | THIS PLAN | LOT 337                          | Lots on this plan<br>332-336           |                            |
| (L)     | EASEMENT (Drainage) SEC. 136C OF THE TLA 1893   |                                           | THIS PLAN | LOT 336                          | Lots on this plan<br>332-335           |                            |
| (N)     | EASEMENT (Drainage)                             | SEC. 136C OF THE TLA 1893                 | THIS PLAN | LOT 338                          | Lots on this plan<br>332-337           |                            |

#### **New Memorials and Notifications**

| Subject | Purpose                                                         | Statutory Reference          | Origin | Land Burdened  | Benefit To | Comments                                        |
|---------|-----------------------------------------------------------------|------------------------------|--------|----------------|------------|-------------------------------------------------|
|         | NOTIFICATION (Hazards or Other Factors)                         | SEC. 165 OF THE P&D ACT 2005 | DOC    | LOT(S) 321-331 |            | MOSQUITO<br>BREEDING AREA                       |
|         | NOTIFICATION (Hazards or Other Factors)                         | SEC. 165 OF THE P&D ACT 2005 | DOC    | LOT(S) 321-331 |            | BUSHFIRE<br>PRONE AREA                          |
| (P)     | NOTIFICATION (Factors<br>Affecting Use or<br>Enjoyment of Land) | SEC. 70A OF THE TLA 1893     | DOC    | LOT(S) 333-334 |            | TRANSFORMER<br>NOISE                            |
|         | NOTIFICATION (Factors<br>Affecting Use or<br>Enjoyment of Land) | SEC. 70A OF THE TLA 1893     | DOC    | LOT(S) 321-331 |            | NO<br>RETICULATED<br>SEWER                      |
|         | NOTIFICATION (Factors<br>Affecting Use or<br>Enjoyment of Land) | SEC. 70A OF THE TLA 1893     | DOC    | LOT(S) 332-338 |            | ONSITE SECONDARY TREATMENT OF SEWERAGE REQUIRED |