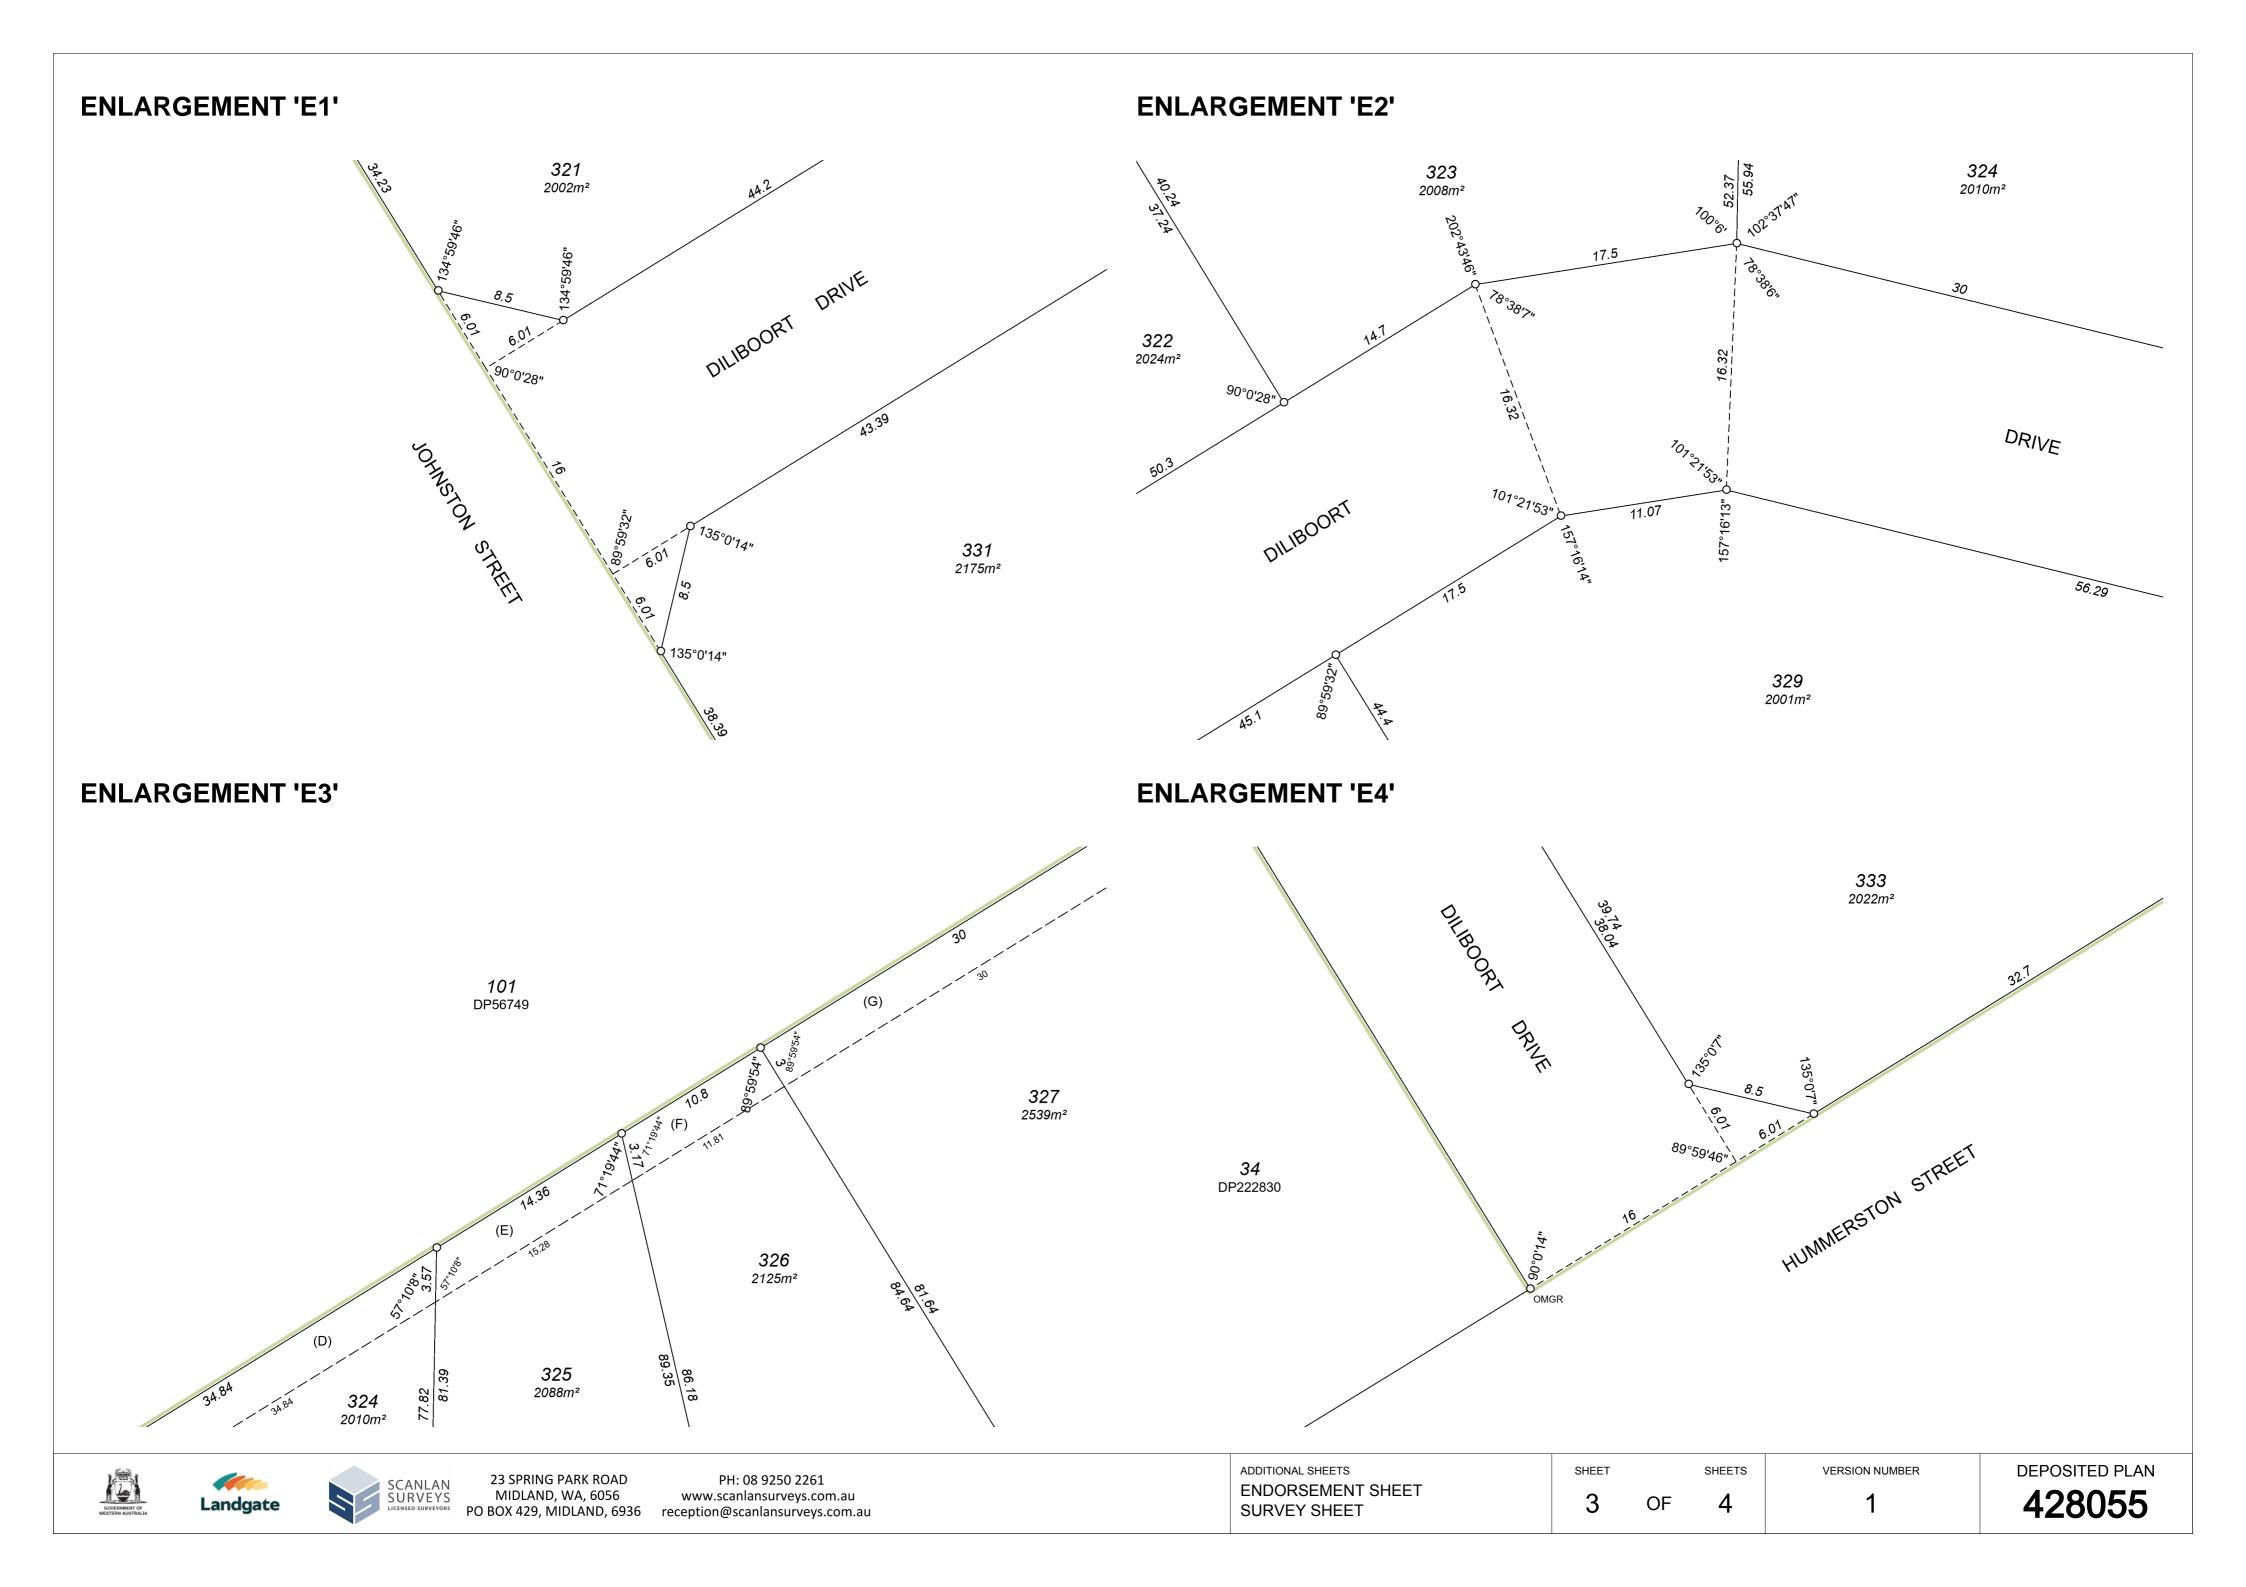

#### **New Interests**

| Subject | Purpose                                         | Statutory Reference                       | Origin    | Land Burdened                    | Benefit To                             | Comments                   |
|---------|-------------------------------------------------|-------------------------------------------|-----------|----------------------------------|----------------------------------------|----------------------------|
| (A)     | EASEMENT (Drainage)                             | SEC. 167 OF THE P&D ACT 2005, REG. 33 (E) | THIS PLAN | LOT 338                          | SHIRE OF MUNDARING                     |                            |
| (O)     | RESTRICTIVE<br>COVENANT                         | SEC. 129BA OF THE TLA 1893                | DOC       | LOT(S) 333-334                   | ELECTRICITY<br>NETWORKS<br>CORPORATION | FIRE<br>PROTECTION<br>ZONE |
|         | RESTRICTIVE<br>COVENANT                         | SEC. 129BA OF THE TLA 1893                | DOC       | LOT(S) 321, 323-<br>324, 329-338 | SHIRE OF MUNDARING                     | BUILDING<br>RESTRICTIONS   |
| (C)     | EASEMENT (Drainage)                             | SEC. 136C OF THE TLA 1893                 | THIS PLAN | LOT 323                          | Lots on this plan<br>321-322           |                            |
| (B)     | EASEMENT (Drainage)                             | SEC. 136C OF THE TLA 1893                 | THIS PLAN | LOT 322                          | Lots on this plan 321                  |                            |
| (D)     | EASEMENT (Drainage)                             | SEC. 136C OF THE TLA 1893                 | THIS PLAN | LOT 324                          | Lots on this plan<br>321-323           |                            |
| (H)     | EASEMENT (Drainage)                             | SEC. 136C OF THE TLA 1893                 | THIS PLAN | LOT 328                          | Lots on this plan 321-327              |                            |
| (E)     | EASEMENT (Drainage)                             | SEC. 136C OF THE TLA 1893                 | THIS PLAN | LOT 325                          | Lots on this plan<br>321-324           |                            |
| (G)     | EASEMENT (Drainage)                             | SEC. 136C OF THE TLA 1893                 | THIS PLAN | LOT 327                          | Lots on this plan<br>321-326           |                            |
| (F)     | EASEMENT (Drainage)                             | SEC. 136C OF THE TLA 1893                 | THIS PLAN | LOT 326                          | Lots on this plan<br>321-325           |                            |
| (I)     | EASEMENT (Drainage)                             | SEC. 136C OF THE TLA 1893                 | THIS PLAN | LOT 332                          | Lots on this plan 333                  |                            |
| (K)     | EASEMENT (Drainage)                             | SEC. 136C OF THE TLA 1893                 | THIS PLAN | LOT 335                          | Lots on this plan<br>332-334           |                            |
| (J)     | EASEMENT (Drainage)                             | SEC. 136C OF THE TLA 1893                 | THIS PLAN | LOT 334                          | Lots on this plan<br>332-333           |                            |
| (M)     | ) EASEMENT (Drainage) SEC. 136C OF THE TLA 1893 |                                           | THIS PLAN | LOT 337                          | Lots on this plan<br>332-336           |                            |
| (L)     | EASEMENT (Drainage) SEC. 136C OF THE TLA 1893   |                                           | THIS PLAN | LOT 336                          | Lots on this plan<br>332-335           |                            |
| (N)     | EASEMENT (Drainage)                             | SEC. 136C OF THE TLA 1893                 | THIS PLAN | LOT 338                          | Lots on this plan<br>332-337           |                            |