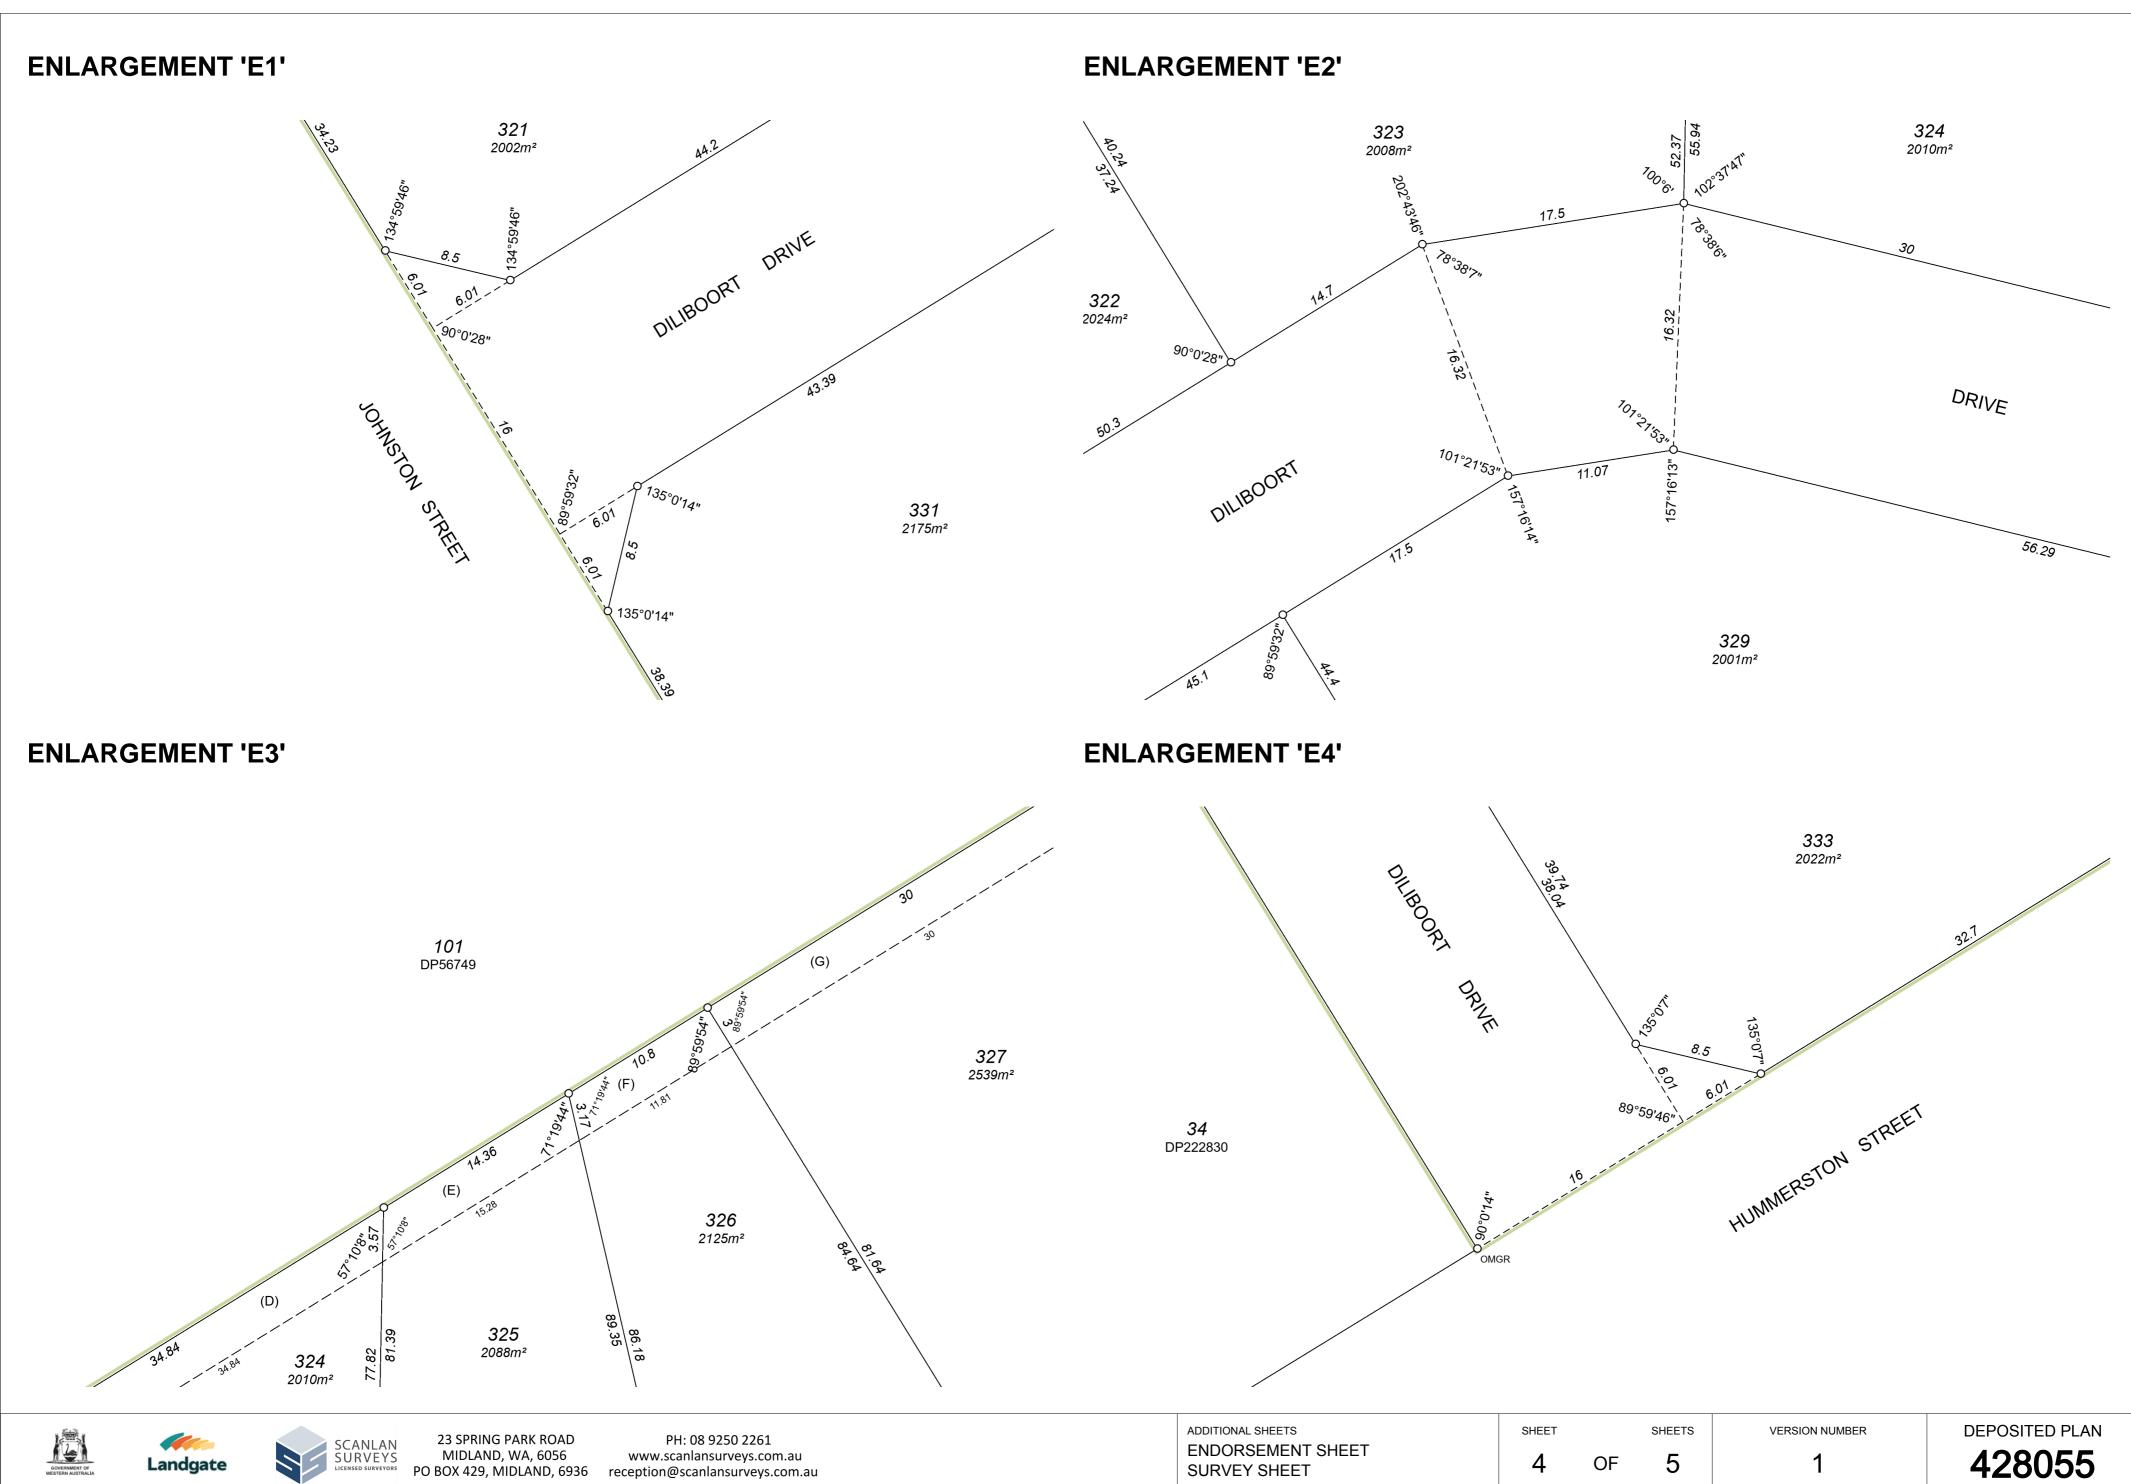

## Plan Heading

LOTS 321-338, ROADS AND EASEMENTS

### Roads

New Road or Extension (Road Name Approval) Yes

| Road Name       | Locality     |
|-----------------|--------------|
| DILIBOORT DRIVE | MOUNT HELENA |

| Survey Details                     |                | Former Tenure        | Former Tenure                            |                   |                 |                                 |  |  |
|------------------------------------|----------------|----------------------|------------------------------------------|-------------------|-----------------|---------------------------------|--|--|
| Survey Method                      | Special Survey | New Lot / Land       | Parent Plan Number                       | Parent Lot Number | Title Reference | Parent Subject Land Description |  |  |
| Field Records                      | 162367         | 321-331              | DP222830                                 | LOT 32            | 1154-557        |                                 |  |  |
| Declared as Special Survey Area    | Yes            | 332-338              | DP428026                                 | LOT 140           | 4067-122        |                                 |  |  |
| Survey Method Regulatory Statement |                | Former Tenure Intere | Former Tenure Interest and Notifications |                   |                 |                                 |  |  |