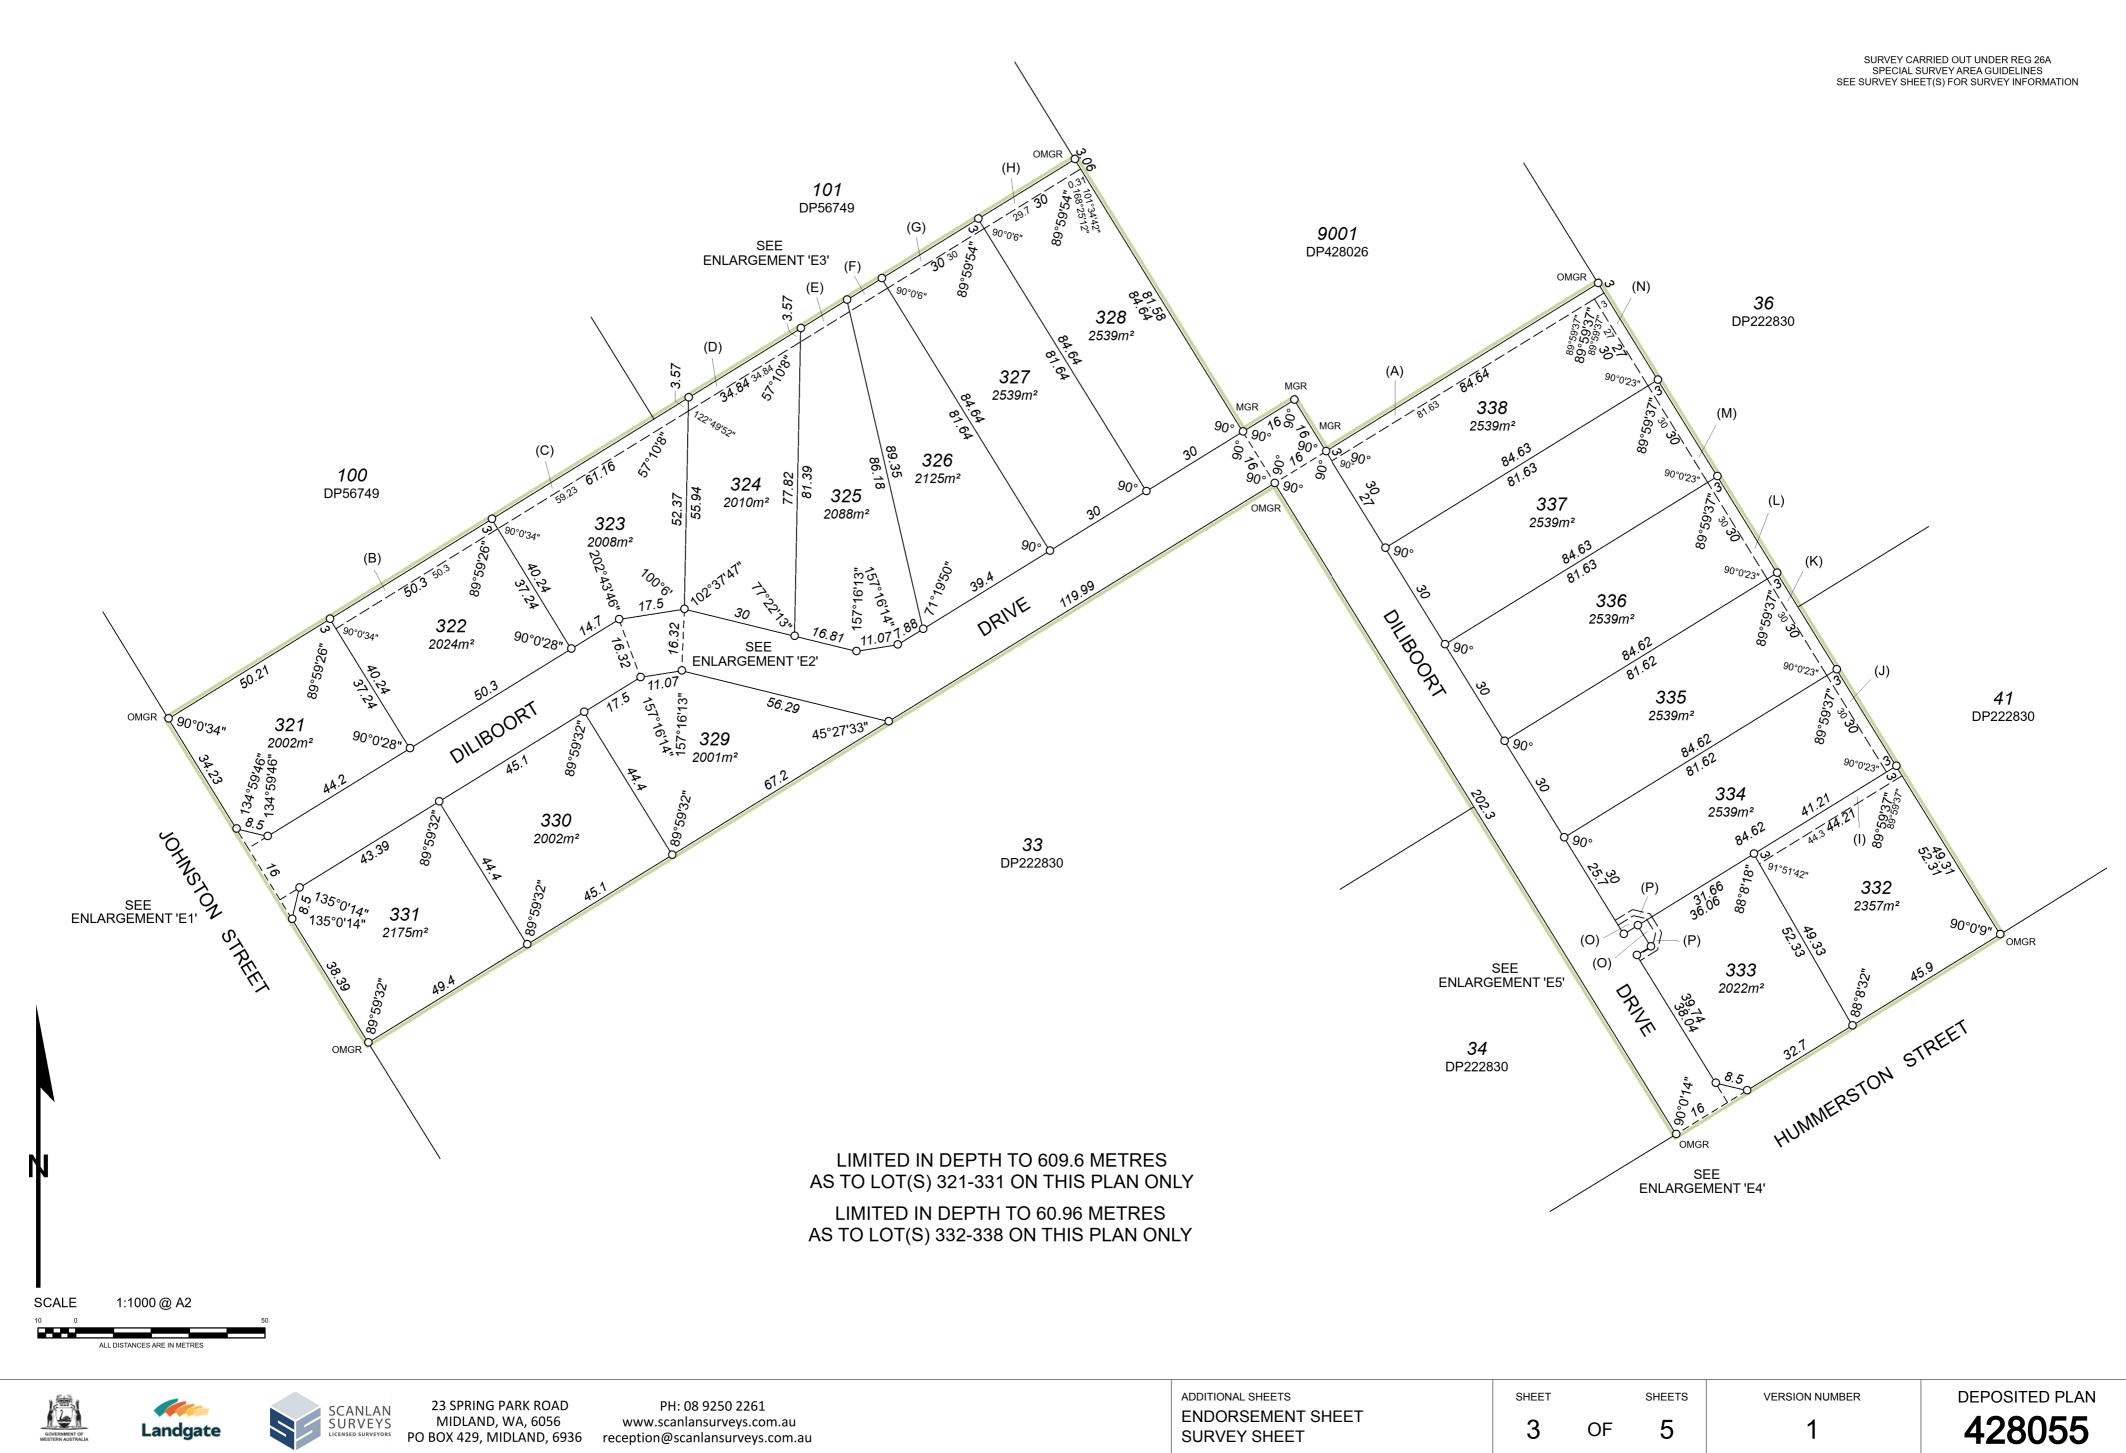

## Plan Heading

LOTS 321-338, ROADS AND EASEMENTS

### Roads

New Road or Extension (Road Name Approval) Yes

| Road Name       | Locality     |
|-----------------|--------------|
| DILIBOORT DRIVE | MOUNT HELENA |

| Survey Details                     |                | Former Tenure        | Former Tenure                            |                   |                 |                                 |  |  |
|------------------------------------|----------------|----------------------|------------------------------------------|-------------------|-----------------|---------------------------------|--|--|
| Survey Method                      | Special Survey | New Lot / Land       | Parent Plan Number                       | Parent Lot Number | Title Reference | Parent Subject Land Description |  |  |
| Field Records                      | 162367         | 321-331              | DP222830                                 | LOT 32            | 1154-557        |                                 |  |  |
| Declared as Special Survey Area    | Yes            | 332-338              | DP428026                                 | LOT 140           | 4067-122        |                                 |  |  |
| Survey Method Regulatory Statement |                | Former Tenure Intere | Former Tenure Interest and Notifications |                   |                 |                                 |  |  |

Survey carried out under Reg. 26A Special Survey Area Guidelines. See survey sheet(s) to determine the true final position and type of all survey marks placed for this plan.