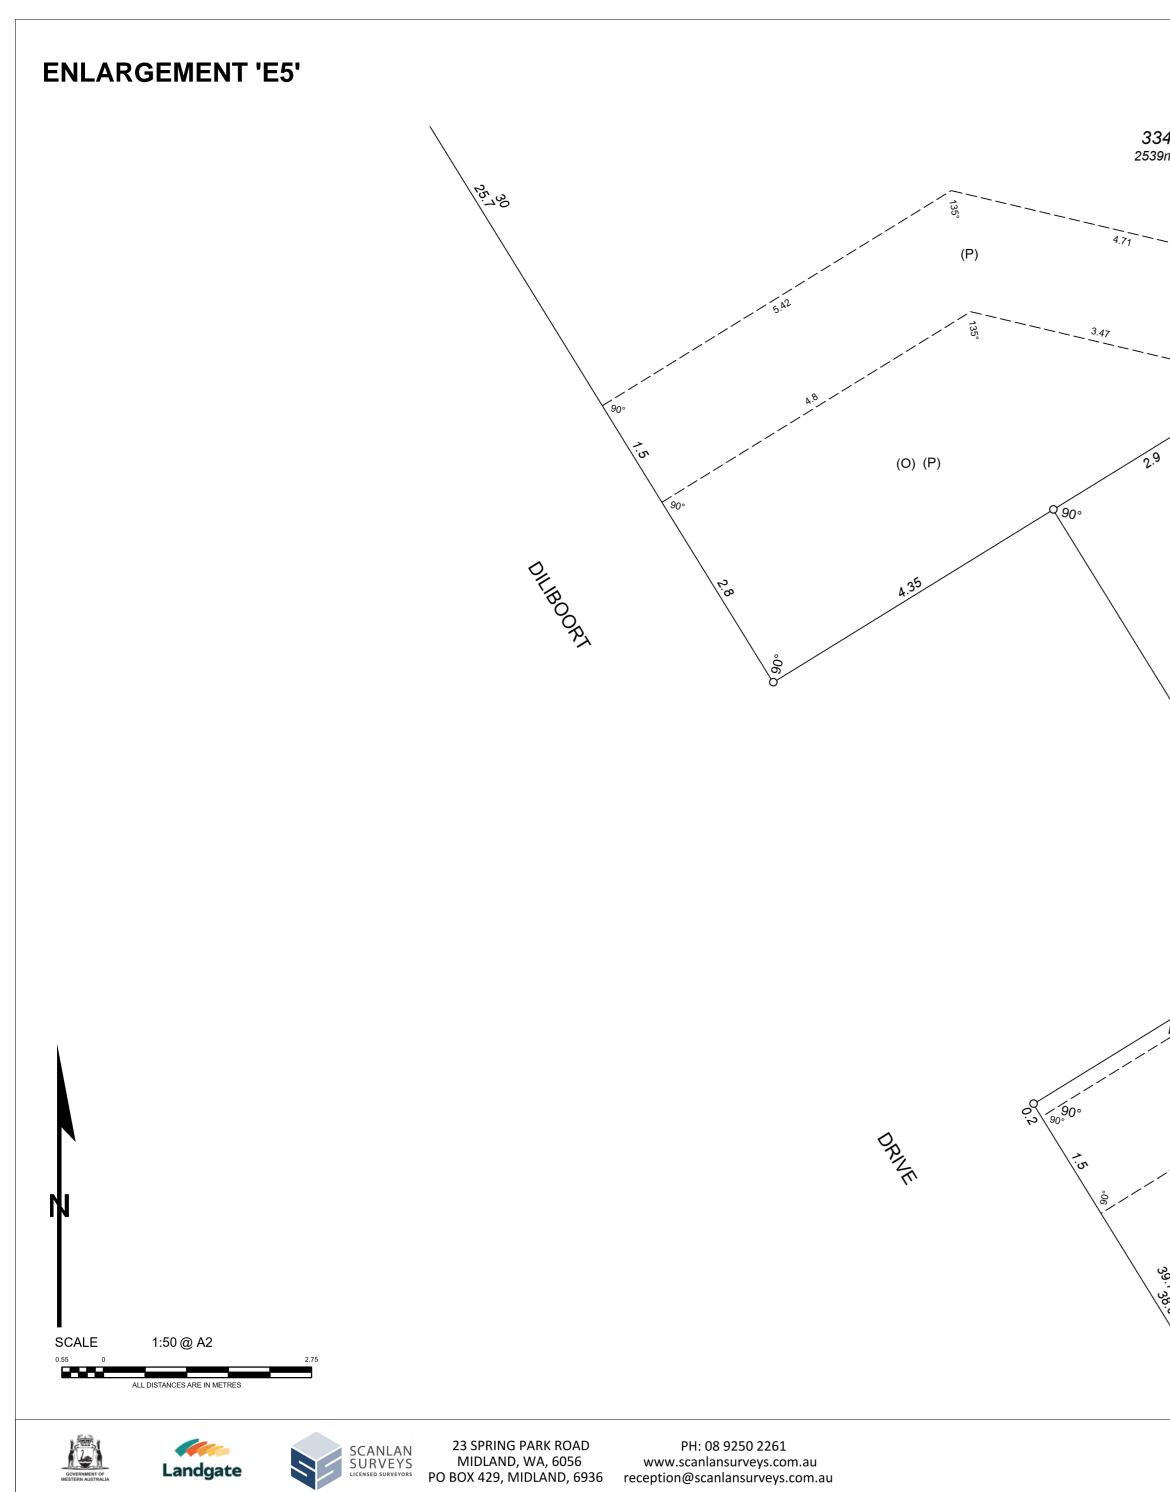

## Plan Heading

LOTS 321-338, ROADS AND EASEMENTS

### Roads

New Road or Extension (Road Name Approval) Yes

| Road Name       | Locality     |
|-----------------|--------------|
| DILIBOORT DRIVE | MOUNT HELENA |

| Survey Details                     |                | Former Tenure        | Former Tenure                            |                   |                 |                                 |  |  |
|------------------------------------|----------------|----------------------|------------------------------------------|-------------------|-----------------|---------------------------------|--|--|
| Survey Method                      | Special Survey | New Lot / Land       | Parent Plan Number                       | Parent Lot Number | Title Reference | Parent Subject Land Description |  |  |
| Field Records                      | 162367         | 321-331              | DP222830                                 | LOT 32            | 1154-557        |                                 |  |  |
| Declared as Special Survey Area    | Yes            | 332-338              | DP428026                                 | LOT 140           | 4067-122        |                                 |  |  |
| Survey Method Regulatory Statement |                | Former Tenure Intere | Former Tenure Interest and Notifications |                   |                 |                                 |  |  |